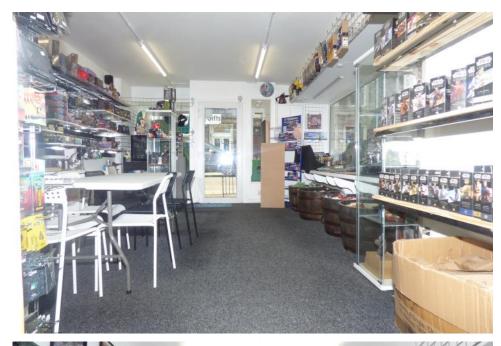

### **SHOP PREMISES**

Front Shop 4.2 x 4.9m with a large new UPVC double glazed windows to the side providing excellent display

space. 2 front DG windows and recessed DG door. The main shop space has tube heaters and an

electric radiator, power points and strip lights. Open through to

Inner Shop 3.66 x 2.72m with strip lights and ample space for display and shelving, power points. Open

through to

Rear Shop 4.33 x 4.41m good size area with ample strip lights, power points, electric heater. Access to

These premises have been used for a variety of uses and would suit any kind of retail business. Any other business requiring change of use would be subject to local planning permission.