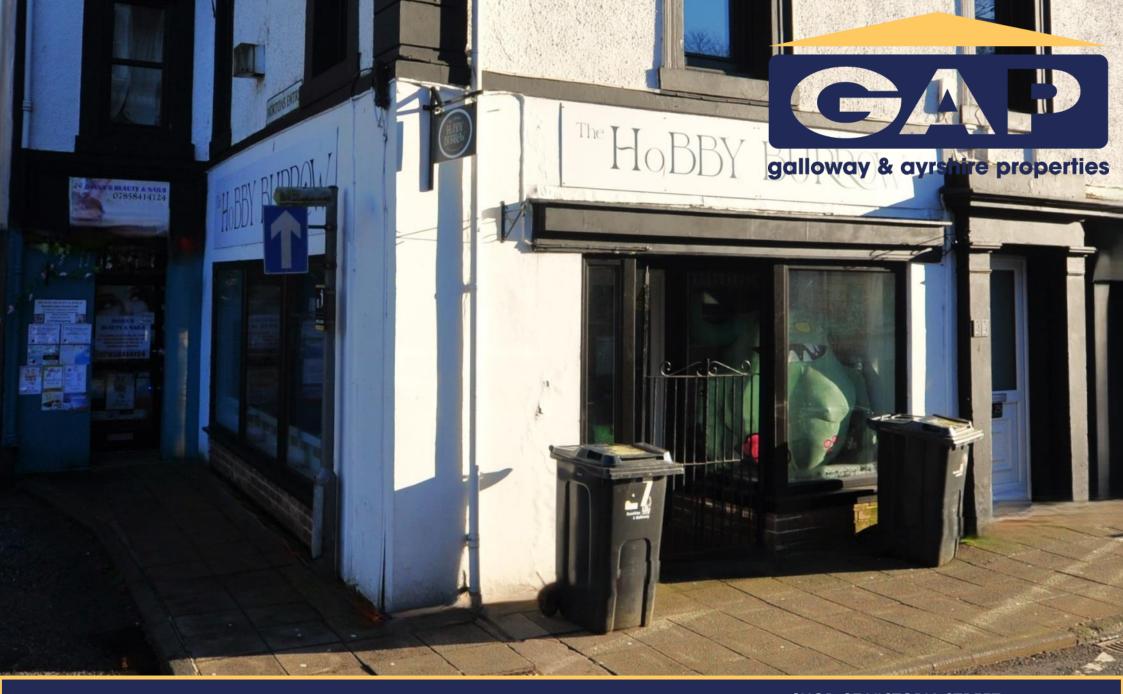

www.gapinthemarket.com

SHOP 27 VICTORIA STREET NEWTON STEWART DG8 6NL

Shop premises on the Main Street of Newton Stewart.
Suitable for a variety of uses and in excellent central trading position.

New DG windows and doors installed 2022/23 Electric heating in shop.

### **SHOP PREMISES**

Front Shop 4.2 x 4.9m with a large new UPVC double glazed windows to the side providing excellent display

space. 2 front DG windows and recessed DG door. The main shop space has tube heaters and an

#### **NOTES**

The vendors replaced all the windows and doors in both the house and shop in 2022/23 with modern UPVC units. On achieving a satisfactory price, the vendors will include fitted floor coverings and blinds throughout