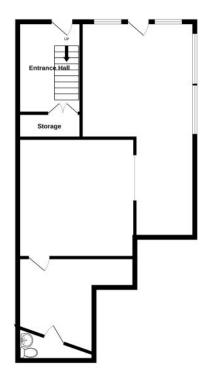

### **OFFERS**

Notes of interest should be registered with the selling agents in case a Closing date is fixed. All offers, in the usual Scottish form should be lodged with the selling agents.

Ground Floor 728 sq.ft. (67.6 sq.m.) approx

TOTAL FLOOR AREA: 728 sq.ft. (67.6 sq.m.) approximate. Not to scale. Burstative purposes: