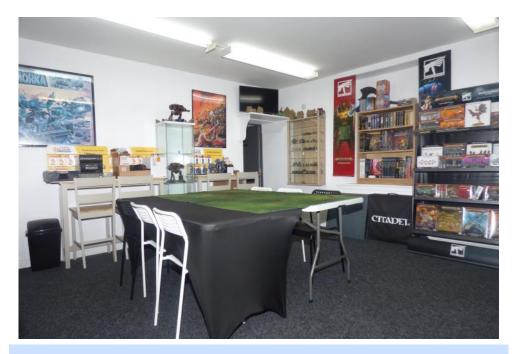

electric radiator, power points and strip lights. Open through to

Inner Shop 3.66 x 2.72m with strip lights and ample space for display and shelving, power points. Open

through to

Rear Shop 4.33 x 4.41m good size area with ample strip lights, power points, electric heater. Access to

Office 4.38 down to 2.8 x 3.81m with strip lighting, TV connections, wall shelving, loft hatch and access

through to washroom with wall light, extractor, WC, wash hand basin with electric water heater.

These premises have been used for a variety of uses and would suit any kind of retail business. Any other business requiring change of use would be subject to local planning permission.